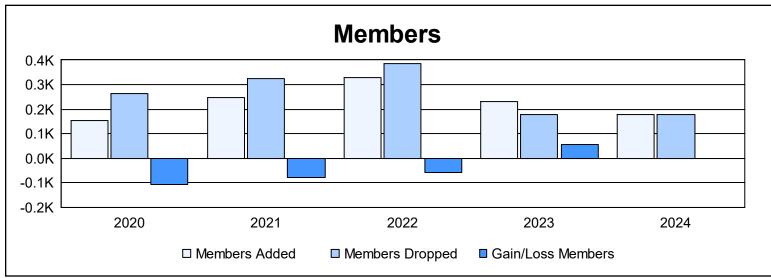

District LA 6 As of June 2024 Cumulative

| Year      | New<br>Clubs | Dropped<br>Clubs | Gain/<br>Loss<br>Clubs | New<br>Members | Charter<br>Members | Reinstate<br>Members | Transfer<br>Members | Total<br>Member<br>Added | Total<br>Members<br>Dropped | Gain/<br>Loss<br>Members |
|-----------|--------------|------------------|------------------------|----------------|--------------------|----------------------|---------------------|--------------------------|-----------------------------|--------------------------|
| 2019-2020 | 1            | 1                | 0                      | 89             | 44                 | 14                   | 8                   | 155                      | 262                         | -107                     |
| 2020-2021 | 1            | 5                | -4                     | 177            | 59                 | 10                   | 2                   | 248                      | 326                         | -78                      |
| 2021-2022 | 3            | 8                | -5                     | 142            | 113                | 69                   | 5                   | 329                      | 387                         | -58                      |
| 2022-2023 | 3            | 0                | 3                      | 135            | 81                 | 10                   | 5                   | 231                      | 177                         | 54                       |
| 2023-2024 | 1            | 1                | 0                      | 147            | 22                 | 7                    | 3                   | 179                      | 179                         | 0                        |
| Average   | 2            | 3                | -1                     | 138            | 64                 | 22                   | 5                   | 228                      | 266                         | -38                      |