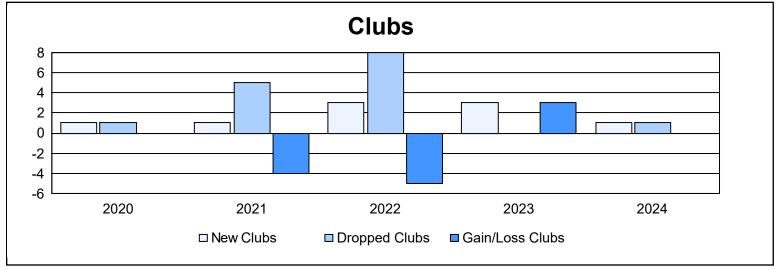

District LA 6 As of June 2024 Cumulative

| Year      | New<br>Clubs | Dropped<br>Clubs | Gain/<br>Loss<br>Clubs | New<br>Members | Charter<br>Members | Reinstate<br>Members | Transfer<br>Members | Total<br>Member<br>Added | Total<br>Members<br>Dropped | Gain/<br>Loss<br>Members |
|-----------|--------------|------------------|------------------------|----------------|--------------------|----------------------|---------------------|--------------------------|-----------------------------|--------------------------|
| 2019-2020 | 1            | 1                | 0                      | 89             | 44                 | 14                   | 8                   | 155                      | 262                         | -107                     |
| 2020-2021 | 1            | 5                | -4                     | 177            | 59                 | 10                   | 2                   | 248                      | 326                         | -78                      |
| 2021-2022 | 3            | 8                | -5                     | 142            | 113                | 69                   | 5                   | 329                      | 387                         | -58                      |
| 2022-2023 | 3            | 0                | 3                      | 135            | 81                 | 10                   | 5                   | 231                      | 177                         | 54                       |
| 2023-2024 | 1            | 1                | 0                      | 147            | 22                 | 7                    | 3                   | 179                      | 179                         | 0                        |
| Average   | 2            | 3                | -1                     | 138            | 64                 | 22                   | 5                   | 228                      | 266                         | -38                      |